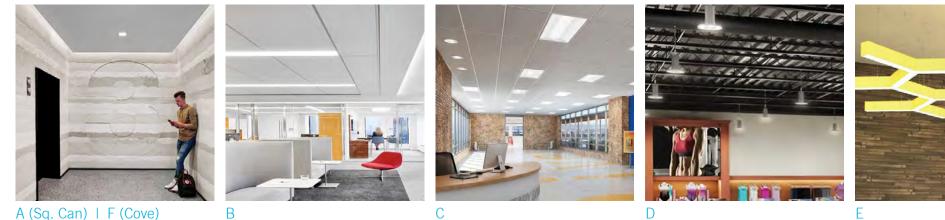

## **REFLECTED CEILING PLAN**

LEVEL 01 | 1/32 SCALE

LEVEL 02 | 1/32 SCALE

A (Sq. Can) | F (Cove)