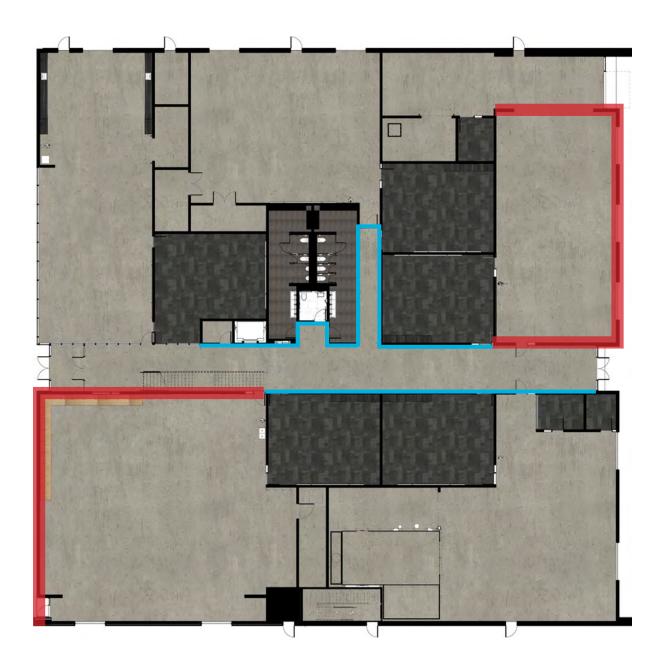

obotics                           |
| Support                            |
| Vet Med/Animal Industries          |
| Remodel                            |
| Alternate Remodel (not base bid)   |
| Existing C.T.E program (no change) |
|                                    |



Interior Perspective





Courtyard Perspective



### $P \in R K \mid N S + W \mid L L$

Exterior Perspectives



**DESIGN DEVELOPMENT /** Site Aerial



### PERKINS+WILL



# **EXTERIOR MATERIALS**



(MATCH EXISTING)

#### (MATCHES EXISTING)



Elevations





#### EAST ELEVATION

#### NORTH ELEVATION

Elevations



#### WEST ELEVATION

PERKINS+WILL



# INTERIORS DESIGN DEVELOPMENT UPDATE

# DESIGN CONCEPT | INTERSECTIONS







# FINISH INSPIRATION | INTERSECTIONS





### P E R K I N S + W I L L

# **FINISH PLAN**





LEVEL 01 | NTS

LEVEL 02 | NTS



## **REFLECTED CEILING PLAN**



LEVEL 01 | 1/32 SCALE

LEVEL 02 | 1/32 SCALE



A (Sq. Can) | F (Cove)







# DESIGN STRATEGY | INTERSECTIONS



VIEW INTO STUDENT MEDIA SPACE

### $P \in R K \mid N S + W \mid L L$