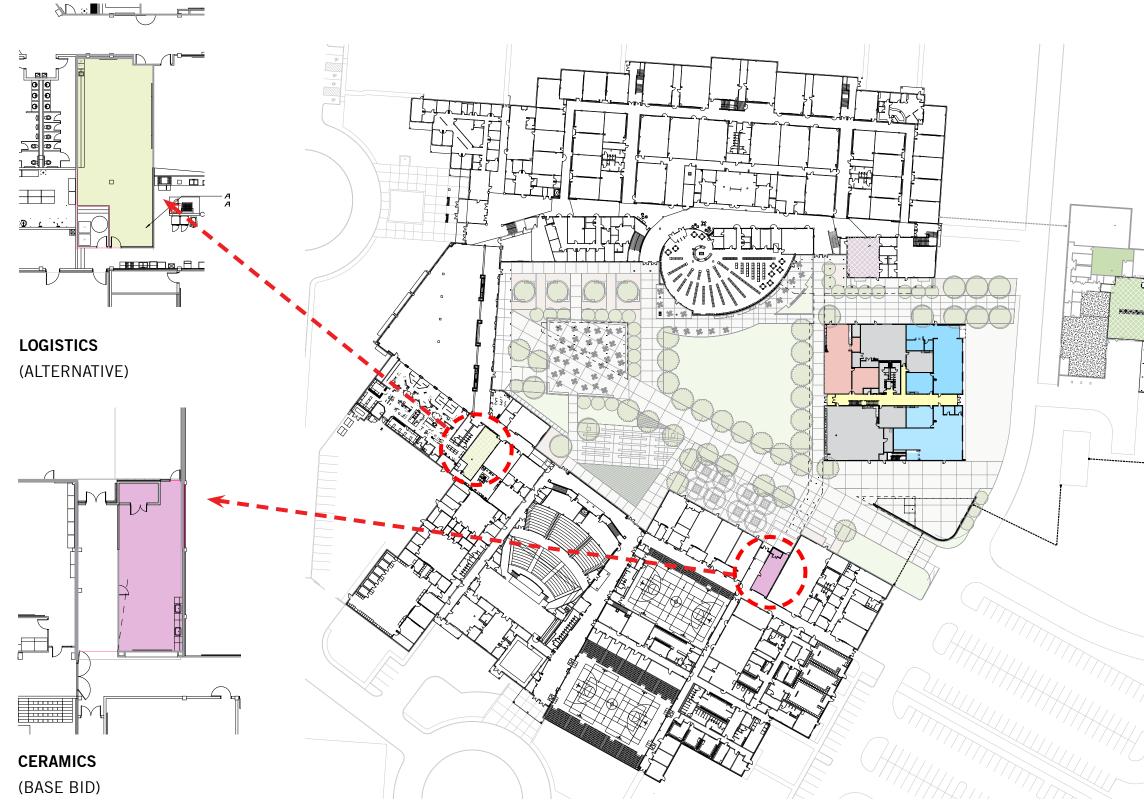

#### FLOOR PLAN PROGRAM LEGEND

Automotive Collison Automotive Repair AV Broadcasting **Building Technologies** Business (furniture updates) Existing Building Area (no work) Ceramics Addition Circulation Fashion General Education (regained) Health/Bio Sciences Law Enforcement Logistics/Distribution Media Center Robotics Support Vet Med/Animal Industries Remodel  $\boxtimes \boxtimes \boxtimes$ Alternate Remodel (not base bid) Existing C.T.E program (no change) 

Overall Floor Plan - Upper Level

| P | FLOOR PLAN<br>ROGRAM LEGEND        |
|---|------------------------------------|
|   | Automotive Collison                |
|   | Automotive Repair                  |
|   | AV Broadcasting                    |
|   | Building Technologies              |
|   | Business (furniture updates)       |
|   | Existing Building Area (no work)   |
|   | Ceramics Addition                  |
|   | Circulation                        |
|   | Fashion                            |
|   | General Education (regained)       |
|   | Health/Bio Sciences                |
|   | Law Enforcement                    |
|   | Logistics/Distribution             |
|   | Media Center                       |
|   | Robotics                           |
|   | Support                            |
|   | Vet Med/Animal Industries          |
|   | Remodel                            |
|   | Alternate Remodel (not base bid)   |
|   | Existing C.T.E program (no change) |