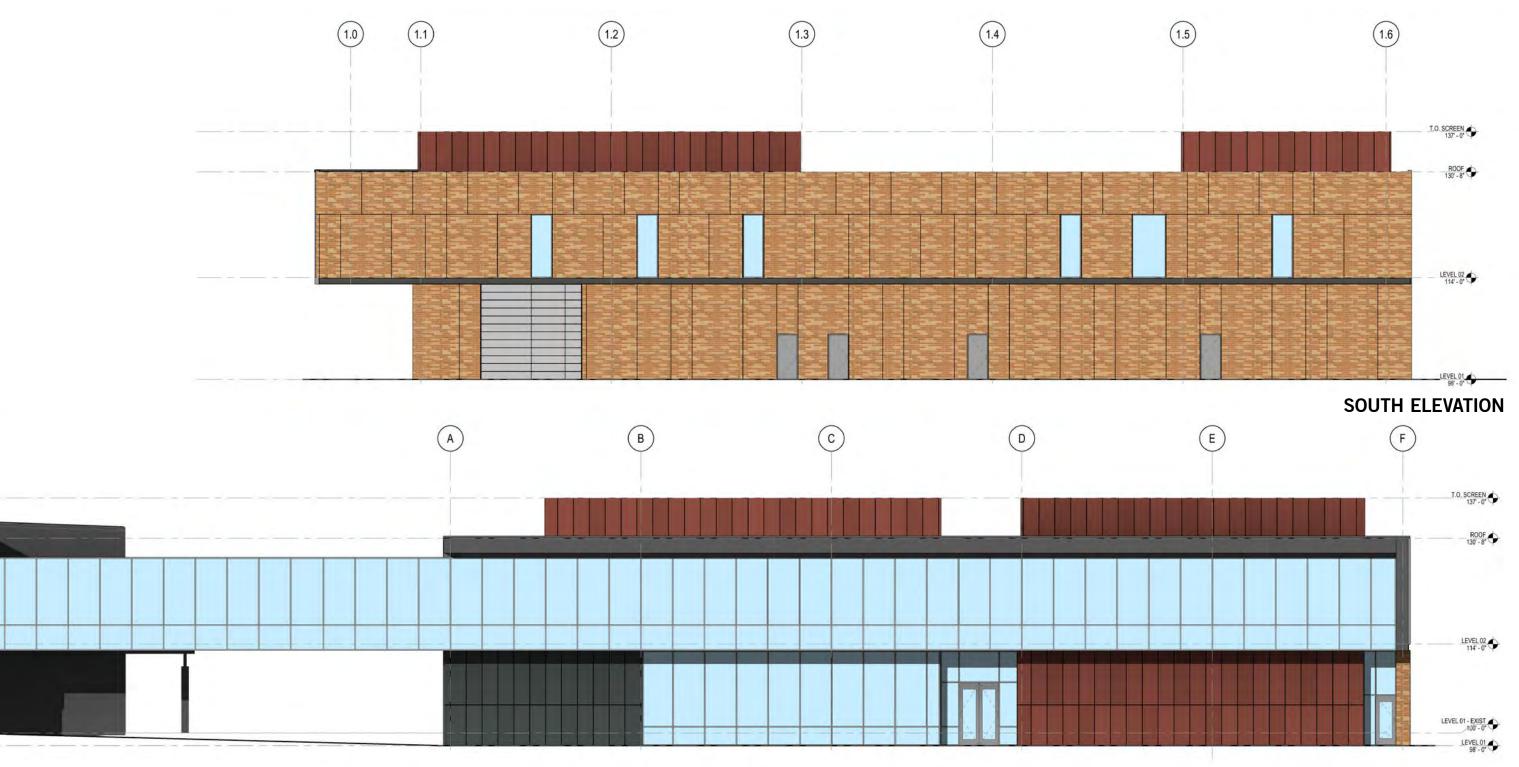

|
| General Education (regained)       |
| Health/Bio Sciences                |
| Law Enforcement                    |
| Logistics/Distribution             |
| Media Center                       |
| Robotics                           |
| Support                            |
| Vet Med/Animal Industries          |
| Remodel                            |
| Alternate Remodel (not base bid)   |
| Existing C.T.E program (no change) |
|                                    |



Interior Perspective





Courtyard Perspective



### $P \in R K \mid N S + W \mid L L$

Exterior Perspectives



**DESIGN DEVELOPMENT /** Site Aerial



### PERKINS+WILL



# **EXTERIOR MATERIALS**



(MATCH EXISTING)

#### (MATCHES EXISTING)



Elevations





#### EAST ELEVATION

#### NORTH ELEVATION

Elevations



#### WEST ELEVATION

PERKINS+WILL



# INTERIORS DESIGN DEVELOPMENT UPDATE

# DESIGN CONCEPT | INTERSECTIONS







# FINISH INSPIRATION | INTERSECTIONS





### P E R K I N S + W I L L

# **FINISH PLAN**





LEVEL 01 | NTS

LEVEL 02 | NTS



## **REFLECTED CEILING PLAN**



LEVEL 01 | 1/32 SCALE

LEVEL 02 | 1/32 SCALE



A (Sq. Can) | F (Cove)







# DESIGN STRATEGY | INTERSECTIONS



VIEW INTO STUDENT MEDIA SPACE

### $P \in R K \mid N S + W \mid L L$