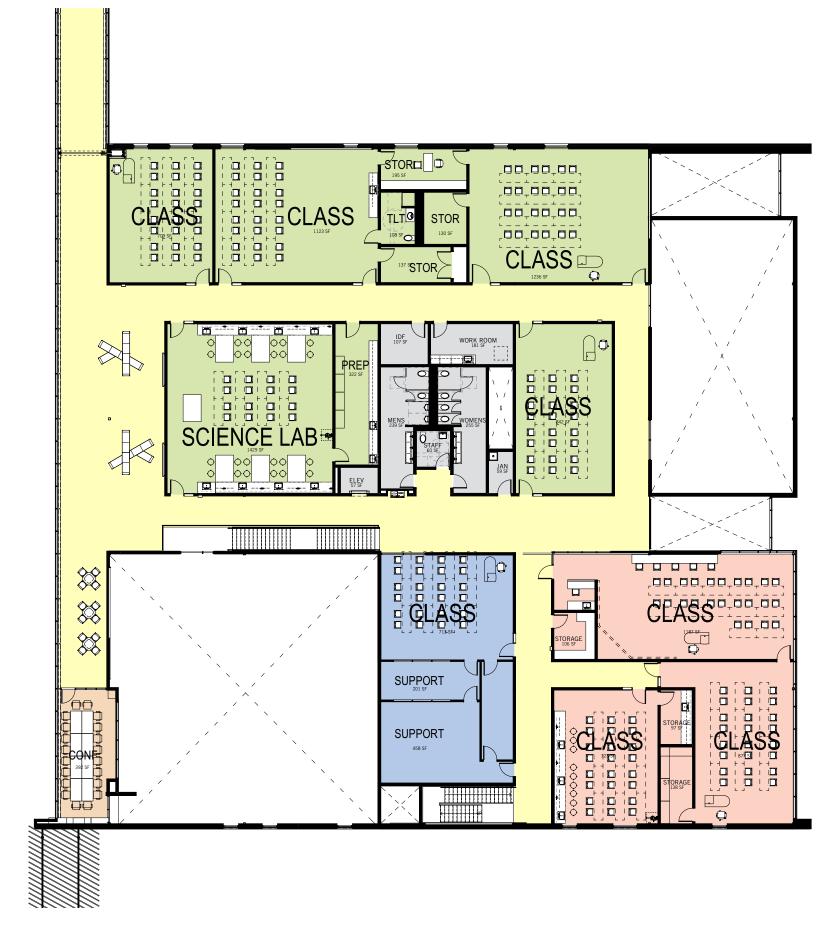

Overall Floor Plan - Upper Level

| P | FLOOR PLAN<br>ROGRAM LEGEND        |
|---|------------------------------------|
|   | Automotive Collison                |
|   | Automotive Repair                  |
|   | AV Broadcasting                    |
|   | Building Technologies              |
|   | Business (furniture updates)       |
|   | Existing Building Area (no work)   |
|   | Ceramics Addition                  |
|   | Circulation                        |
|   | Fashion                            |
|   | General Education (regained)       |
|   | Health/Bio Sciences                |
|   | Law Enforcement                    |
|   | Logistics/Distribution             |
|   | Media Center                       |
|   | Robotics                           |
|   | Support                            |
|   | Vet Med/Animal Industries          |
|   | Remodel                            |
|   | Alternate Remodel (not base bid)   |
|   | Existing C.T.E program (no change) |