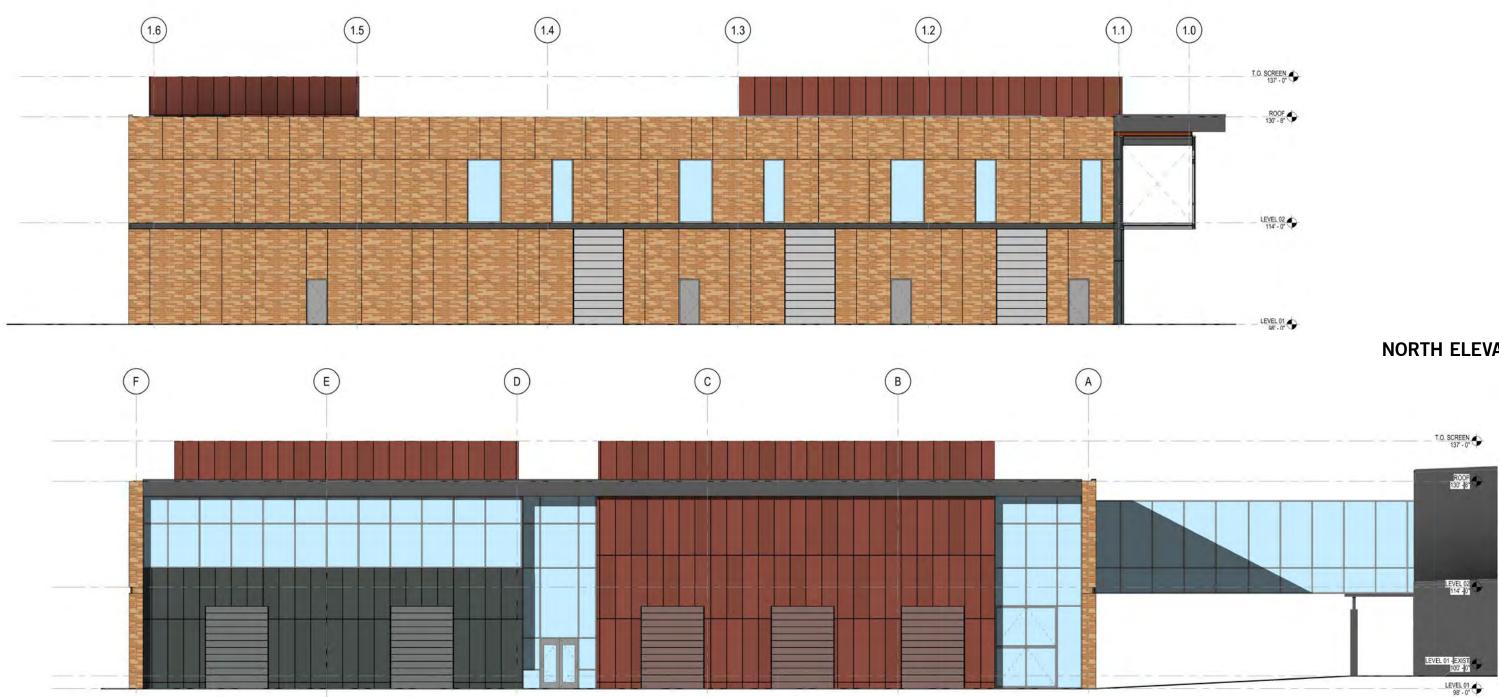

tion                        |
| Fashion                            |
| General Education (regained)       |
| Health/Bio Sciences                |
| Law Enforcement                    |
| Logistics/Distribution             |
| Media Center                       |
| Robotics                           |
| Support                            |
| Vet Med/Animal Industries          |
| Remodel                            |
| Alternate Remodel (not base bid)   |
| Existing C.T.E program (no change) |
|                                    |



Interior Perspective





Courtyard Perspective



### $P \in R K \mid N S + W \mid L L$

Exterior Perspectives



**DESIGN DEVELOPMENT /** Site Aerial



### PERKINS+WILL



# **EXTERIOR MATERIALS**



(MATCH EXISTING)

#### (MATCHES EXISTING)



Elevations





#### EAST ELEVATION

#### NORTH ELEVATION

Elevations



#### WEST ELEVATION

PERKINS+WILL



# INTERIORS DESIGN DEVELOPMENT UPDATE

# DESIGN CONCEPT | INTERSECTIONS







# FINISH INSPIRATION | INTERSECTIONS





### P E R K I N S + W I L L

# **FINISH PLAN**





LEVEL 01 | NTS

LEVEL 02 | NTS



## **REFLECTED CEILING PLAN**



LEVEL 01 | 1/32 SCALE

LEVEL 02 | 1/32 SCALE



A (Sq. Can) | F (Cove)







# DESIGN STRATEGY | INTERSECTIONS



VIEW INTO STUDENT MEDIA SPACE

### $P \in R K \mid N S + W \mid L L$