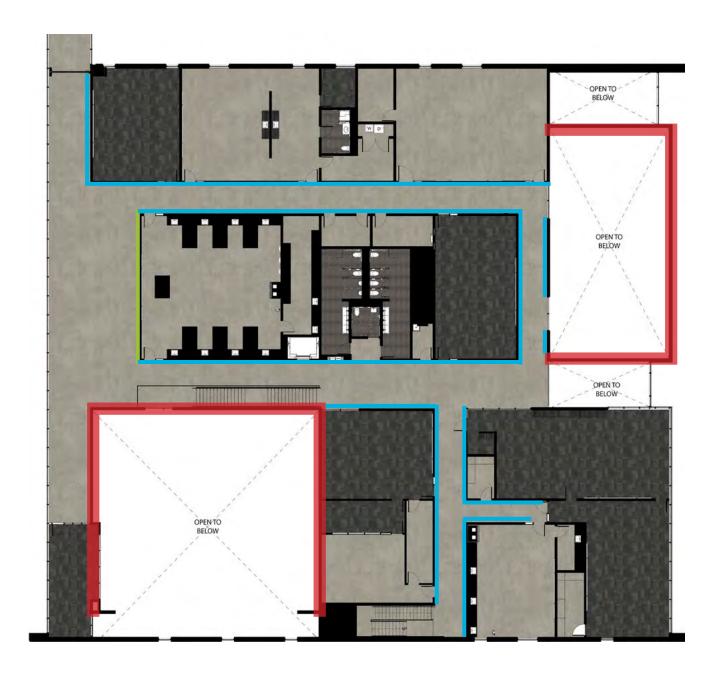

## **REFLECTED CEILING PLAN**

LEVEL 01 | 1/32 SCALE

LEVEL 02 | 1/32 SCALE

A (Sq. Can) | F (Cove)