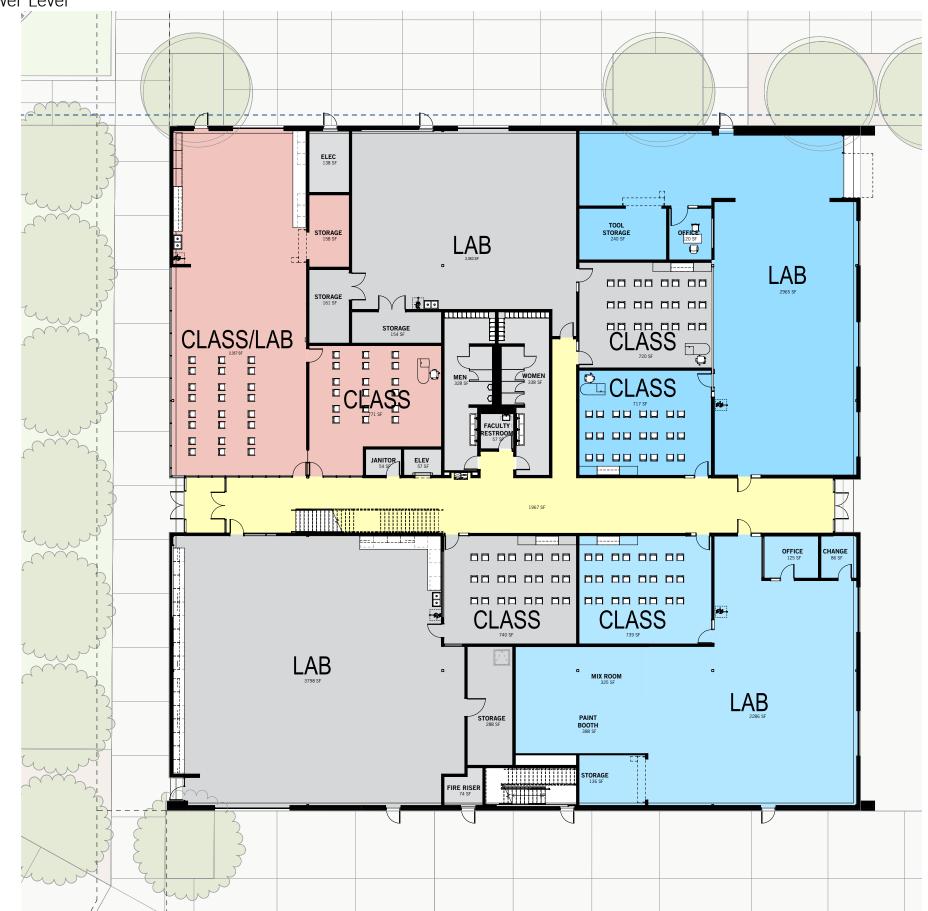

### PERKINS+WILL

Overall Site Plan

**EXTERIOR STORAGE PLAN** 

PERKINS+WILL

Overall Floor Plan - Lower Level

#### FLOOR PLAN PROGRAM LEGEND

Automotive Collison Automotive Repair AV Broadcasting **Building Technologies** Business (furniture updates) Existing Building Area (no work) Ceramics Addition Circulation Fashion General Education (regained) Health/Bio Sciences Law Enforcement Logistics/Distribution Media Center Robotics Support Vet Med/Animal Industries Remodel  $\boxtimes \boxtimes \boxtimes$ Alternate Remodel (not base bid) Existing C.T.E program (no change) 