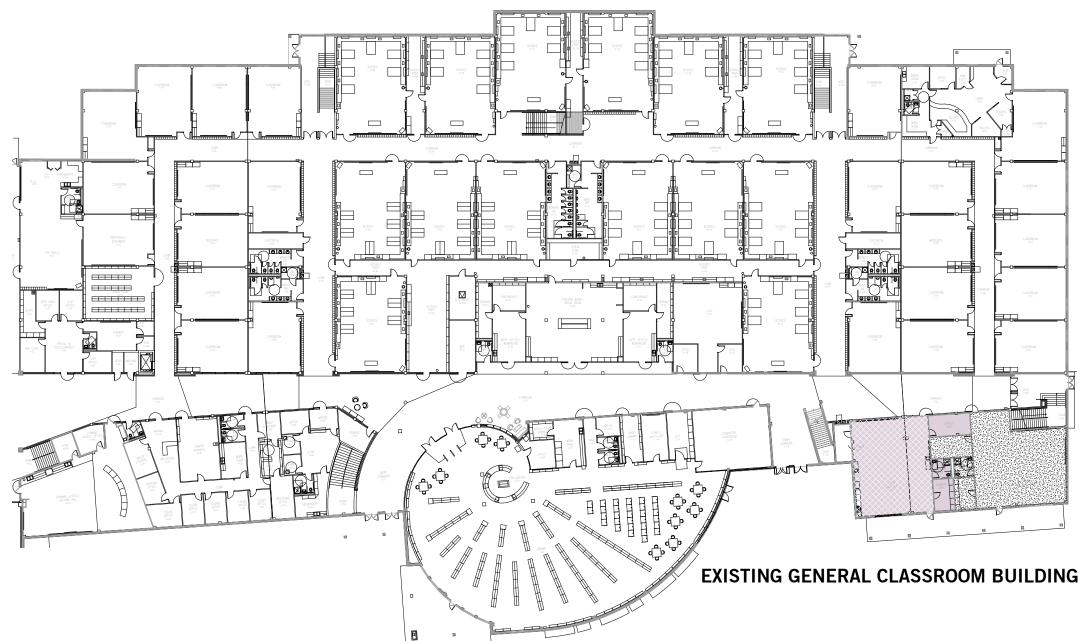

Overall Floor Plan - Upper Level

| P | FLOOR PLAN<br>ROGRAM LEGEND        |
|---|------------------------------------|
|   | Automotive Collison                |
|   | Automotive Repair                  |
|   | AV Broadcasting                    |
|   | Building Technologies              |
|   | Business (furniture updates)       |
|   | Existing Building Area (no work)   |
|   | Ceramics Addition                  |
|   | Circulation                        |
|   | Fashion                            |
|   | General Education (regained)       |
|   | Health/Bio Sciences                |
|   | Law Enforcement                    |
|   | Logistics/Distribution             |
|   | Media Center                       |
|   | Robotics                           |
|   | Support                            |
|   | Vet Med/Animal Industries          |
|   | Remodel                            |
|   | Alternate Remodel (not base bid)   |
|   | Existing C.T.E program (no change) |

Renovation - Lower Level

Existing C.T.E program (no change)

Renovation - Upper Level

**EXISTING GENERAL CLASSROOM BUILDING** 

FLOOR PLAN